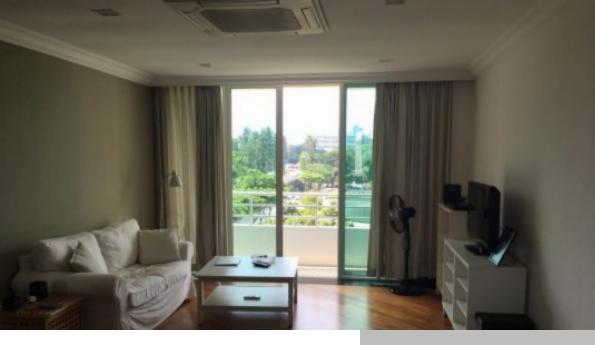

## **BASIC FACTS**

Property ID: 3907

Bedrooms: 2

Type: apartment

Area: 818 sq ft

Furnishing: Partially Furnished

Status: active

**Date added:** 15/10/19

air-conditioning

Post Updated: 2023-01-25 03:00:06

**Developer:** Esquire Land (S) Pte Ltd

Bathrooms: 2

**TOP:** 1999

Tenure: Freehold

**Currently Tenanted: No** 

bed

cooker hob/hood

dryer

fridge

• living room furniture

oven / microwave

television

washing machine

water heater

- balcony
- covered car park
- gymnasium room
- park / greenery view
- putting green
- swimming pool